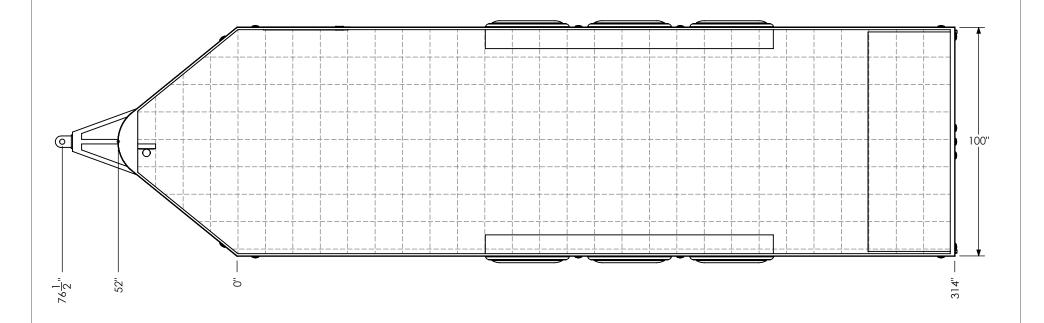

## TEMPLATE WBSA8.5x26+4TTA FLOORPLAN

inTech Trailers

DWG. NO.

WBSA8.5+4TTA

SCALE: 1:42

SHEET 1 OF 4

GRID = 12" x 12"

S:\SolidWorks CAD\Parts\Work Standards\Grid Prints\BSA\