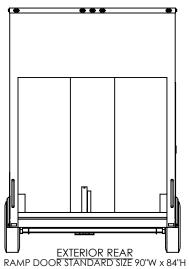

## inTech Trailers TEMPLATE WBSA8.5x26+4TTA EXTERIOR

 DWG. NO.
 REV.

 WBSA8.5+4TTA
 A

 SCALE: 1:58
 SHEET 4 OF 4