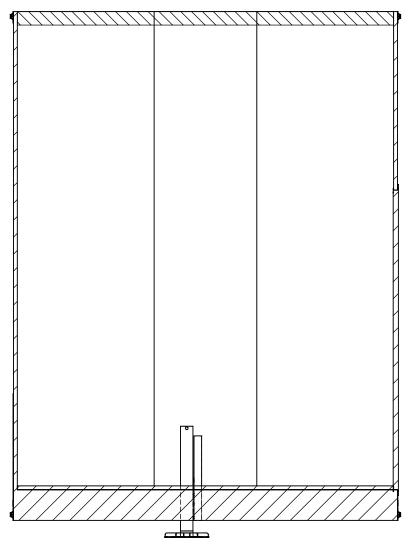

## INTERIOR FRONT

### PROPRIETARY AND CONFIDENTIAL

THE INFORMATION CONTAINED IN THIS DRAWING IS THE SOLE PROPERTY OF INTECH TRAILERS. ANY REPRODUCTION IN PART OR AS A WHOLE WITHOUT THE WRITTEN PERMISSION OF INTECH TRAILERS IS PROHIBITED.

# NAME DATE DRAWN NJM 5/27/16 CHECKED ENG APPR.

ALL DIMENSIONS ARE IN INCHES AND ARE NOMINAL, DIMENSIONS ON ACTUAL TRAILER MAY VARY FROM WHAT IS SHOWN ON PRINT BASED ON ACTUAL FRAMING AND TRAILER STRUCTURE, UNLESS NOTED AS CRITICAL

## inTech Trailers

TEMPLATE WBSA8.5x26+4TTA INTERIOR FRONT

DWG, NO.

WB\$A8,5+4TTA

\$CALE: 1:25

REV.

A