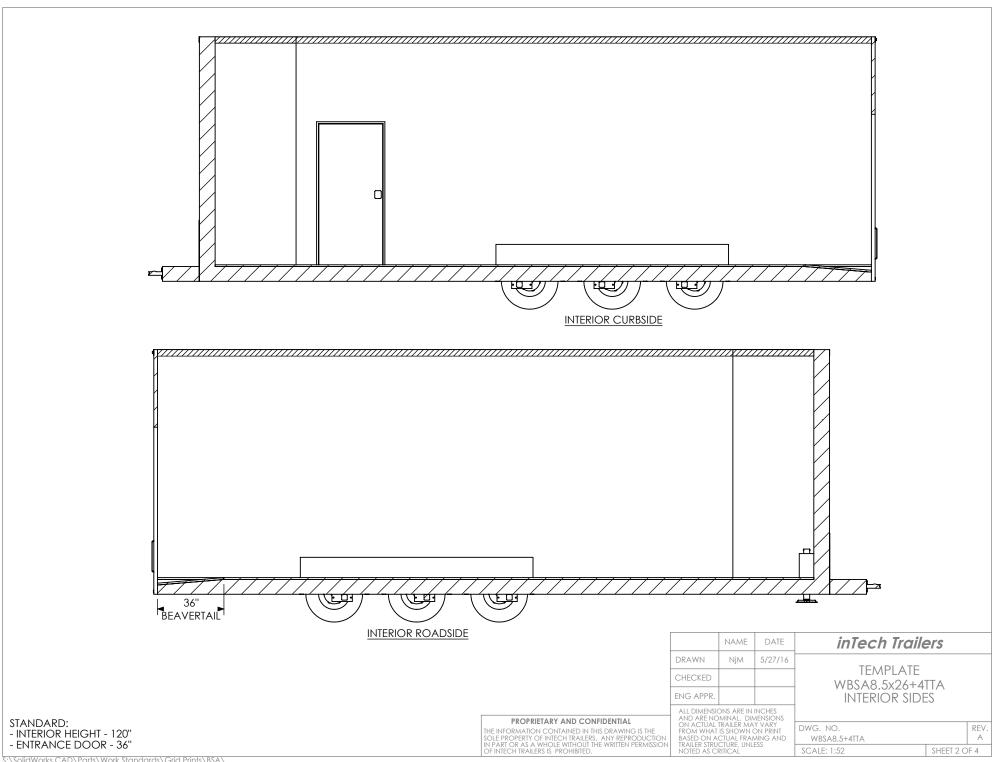

PROPRIETARY AND CONFIDENTIAL

THE INFORMATION CONTAINED IN THIS DRAWING IS THE SOLE PROPERTY OF INTECH TRAILERS. ANY REPRODUCTION IN PART OR AS A WHOLE WITHOUT THE WRITTEN PERMISSION OF INTECH TRAILERS IS. PROHIBITED.

# CHECKED ENG APPR. ALL DIMENSIONS ARE IN INCHES AND ARE NOMINAL. DIMENSIONS ON ACTUAL TRAILER MAY VARY FROM WHAT IS SHOWN ON PRINT BASED ON ACTUAL FRAMING AND TRAILER STRUCTURE, UNLESS NOTED AS CRITICAL

## TEMPLATE WBSA8.5x26+4TTA FLOORPLAN

inTech Trailers

DWG. NO.

WBSA8.5+4TTA

SCALE: 1:42

SHEET 1 OF 4

GRID = 12" x 12"

S:\SolidWorks CAD\Parts\Work Standards\Grid Prints\BSA\