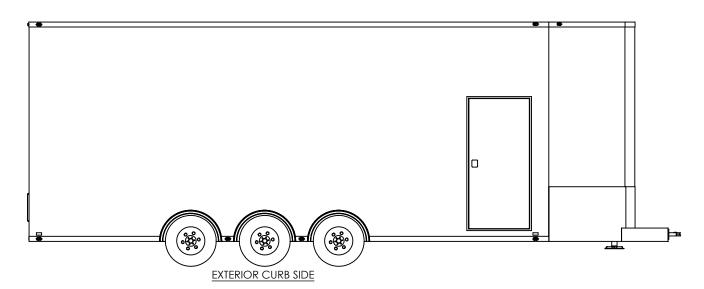

## inTech Trailers TEMPLATE WBSA8.5x26+4TTA EXTERIOR

 DWG. NO.
 REV.

 WBSA8.5+4TTA
 A

 SCALE: 1:58
 SHEET 4 OF 4