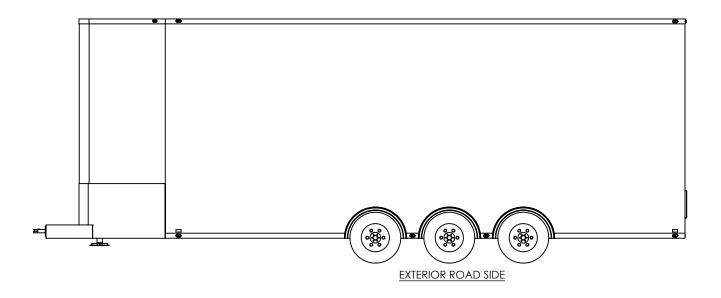

## inTech Trailers TEMPLATE WBSA8.5x26+4TTA EXTERIOR

 DWG. NO.
 REV.

 WBSA8.5+4TTA
 A

 SCALE: 1:58
 SHEET 4 OF 4