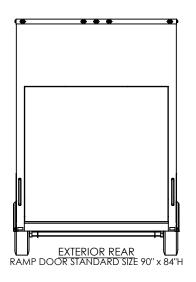

- ENTRANCE DOOR - 36"

PROPRIETARY AND CONFIDENTIAL

THE INFORMATION CONTAINED IN THIS DRAWING IS THE SOLE PROPERTY OF INTECH TRAILERS. ANY REPRODUCTION IN PART OR AS A WHOLE WITHOUT THE WRITTEN PERMISSION OF INTECH TRAILERS IS PROHIBITED.