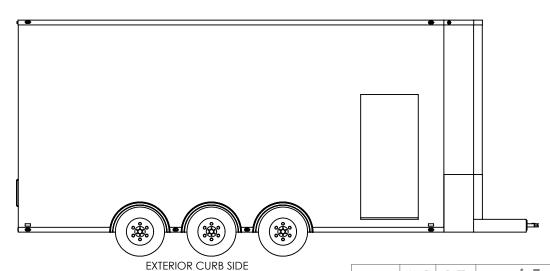

|           | NAME | DATE    |  |
|-----------|------|---------|--|
| DRAWN     | NjM  | 5/18/16 |  |
| CHECKED   |      |         |  |
| ENG APPR. |      |         |  |

ALL DIMENSIONS ARE IN INCHES AND ARE NOMINAL. DIMENSIONS ON ACTUAL TRAILER MAY VARY FROM WHAT IS SHOWN ON PRINT BASED ON ACTUAL FRAMING AND TRAILER STRUCTURE. UNLESS NOTED AS CRITICAL TEMPLATE
WBSA8.5x22+2TTA
EXTERIOR SIDES