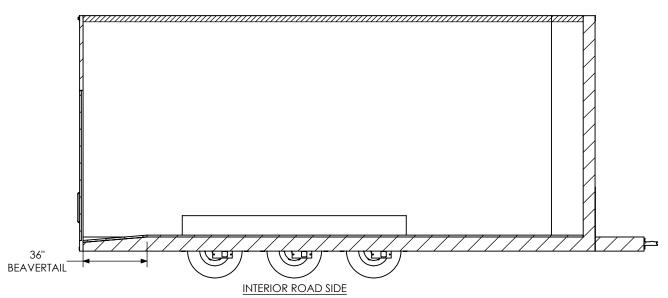

|           | NAME | DATE    |   |
|-----------|------|---------|---|
| DRAWN     | NjM  | 5/18/16 | Г |
| CHECKED   |      |         |   |
| ENG APPR. |      |         |   |

ALL DIMENSIONS ARE IN INCHES AND ARE NOMINAL, DIMENSIONS ON ACTUAL TRAILER MAY VARY FROM WHAT IS SHOWN ON PRINT BASED ON ACTUAL FRAMING AND TRAILER STRUCTURE, UNLESS NOTED AS CRITICAL TEMPLATE WBSA8.5x22+2TTA INTERIOR SIDES

inTech Trailers

 DWG, NO.
 REV.

 WB\$A8.5+2TTA Trailer Assembly
 A

 SCALE: 1:54
 SHEET 2 OF 4