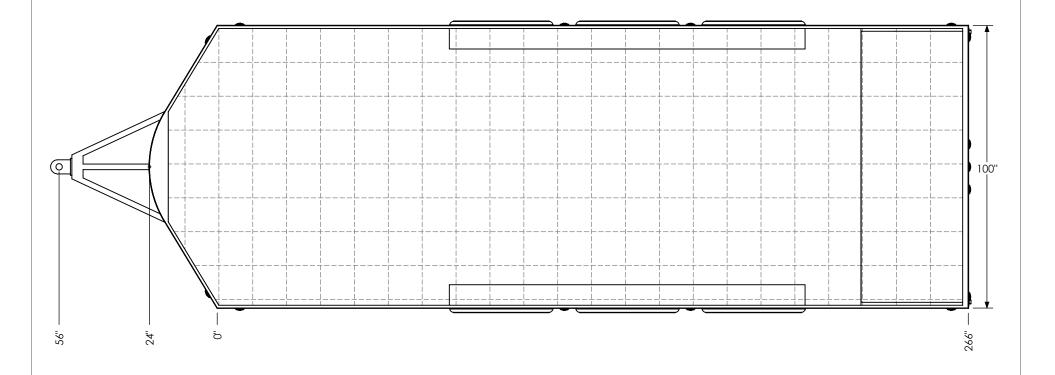

inTech Trailers

DWG. NO.

WBSA8.5+2TTA Trailer Assembly

SCALE: 1:34

SHEET 1 OF 4

GRID = 12" x 12"

STANDARD:

- INTERIOR HEIGHT - 120"

- ENTRANCE DOOR - 36"

PROPRIETARY AND CONFIDENTIAL

THE INFORMATION CONTAINED IN THIS DRAWING IS THE SOLE PROPERTY OF INTECH TRAILERS. ANY REPRODUCTION IN PART OR AS A WHOLE WITHOUT THE WRITTEN PERMISSION OF INTECH TRAILERS IS PROHIBITED.