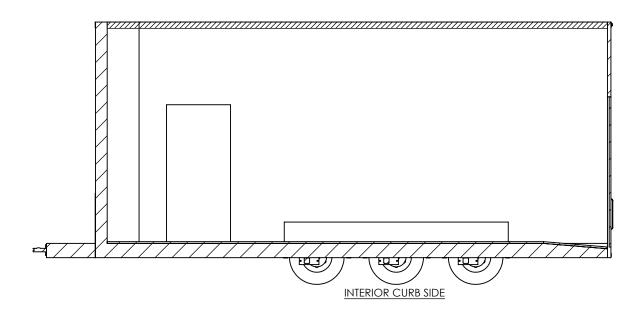

|           | NAME | DATE    |   |
|-----------|------|---------|---|
| DRAWN     | NjM  | 5/18/16 | Г |
| CHECKED   |      |         |   |
| ENG APPR. |      |         |   |

ALL DIMENSIONS ARE IN INCHES AND ARE NOMINAL, DIMENSIONS ON ACTUAL TRAILER MAY VARY FROM WHAT IS SHOWN ON PRINT BASED ON ACTUAL FRAMING AND TRAILER STRUCTURE, UNLESS NOTED AS CRITICAL TEMPLATE WBSA8.5x22+2TTA INTERIOR SIDES

inTech Trailers

 DWG, NO.
 REV.

 WB\$A8.5+2TTA Trailer Assembly
 A

 SCALE: 1:54
 SHEET 2 OF 4