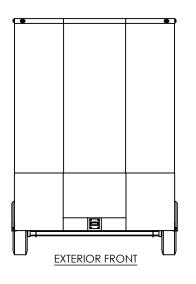

- ENTRANCE DOOR - 36"

PROPRIETARY AND CONFIDENTIAL

THE INFORMATION CONTAINED IN THIS DRAWING IS THE SOLE PROPERTY OF INTECH TRAILERS. ANY REPRODUCTION IN PART OR AS A WHOLE WITHOUT THE WRITTEN PERMISSION OF INTECH TRAILERS IS PROHIBITED.