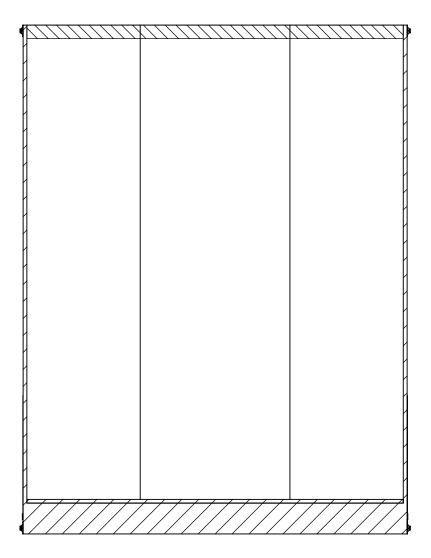

## INTERIOR FRONT

# inTech Trailers

TEMPLATE WB\$A8.5x22+2TTA INTERIOR FRONT

PROPRIETARY AND CONFIDENTIAL

THE INFORMATION CONTAINED IN THIS DRAWING IS THE SOLE PROPERTY OF INTECH TRAILERS. ANY REPRODUCTION IN PART OR AS A WHOLE WITHOUT THE WRITTEN PERMISSION OF INTECH TRAILERS IS PROHIBITED.