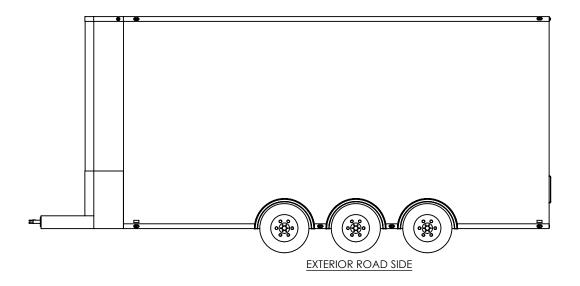

|           | NAME | DATE    |  |
|-----------|------|---------|--|
| DRAWN     | NjM  | 5/18/16 |  |
| CHECKED   |      |         |  |
| ENG APPR. |      |         |  |

ALL DIMENSIONS ARE IN INCHES AND ARE NOMINAL. DIMENSIONS ON ACTUAL TRAILER MAY VARY FROM WHAT IS SHOWN ON PRINT BASED ON ACTUAL FRAMING AND TRAILER STRUCTURE. UNLESS NOTED AS CRITICAL TEMPLATE
WBSA8.5x22+2TTA
EXTERIOR SIDES