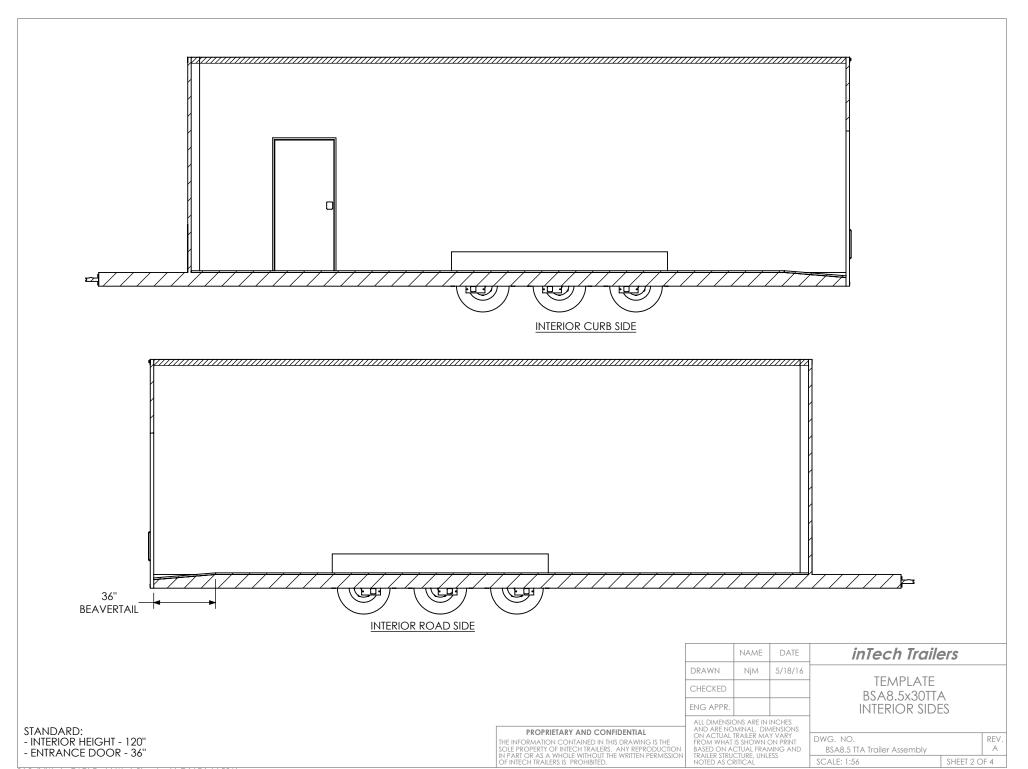

## PROPRIETARY AND CONFIDENTIAL

THE INFORMATION CONTAINED IN THIS DRAWING IS THE SOLE PROPERTY OF INTECH TRAILERS. ANY REPRODUCTION IN PART OR AS A WHOLE WITHOUT THE WRITTEN PERMISSION OF INTECH TRAILERS IS PROHIBITED.

|           |      |         | _ |
|-----------|------|---------|---|
|           | NAME | DATE    |   |
| DRAWN     | NjM  | 5/18/16 | r |
| CHECKED   |      |         |   |
| ENG APPR. |      |         |   |

ALL DIMENSIONS ARE IN INCHES AND ARE NOMINAL, DIMENSIONS ON ACTUAL TRAILER MAY VARY FROM WHAT IS SHOWN ON PRINT BASED ON ACTUAL FRAMING AND TRAILER STRUCTURE, UNLESS NOTED AS CRITICAL

## inTech Trailers

TEMPLATE BSA8.5x30TTA INTERIOR FRONT

 DWG. NO.
 REV.

 BSA8.5 TTA Trailer Assembly
 A

 SCALE: 1:25
 SHEET 3 OF 4

EXTERIOR CURB SIDE

EXTERIOR REAR RAMP DOOR STANDARD SIZE 90"W x 84"H