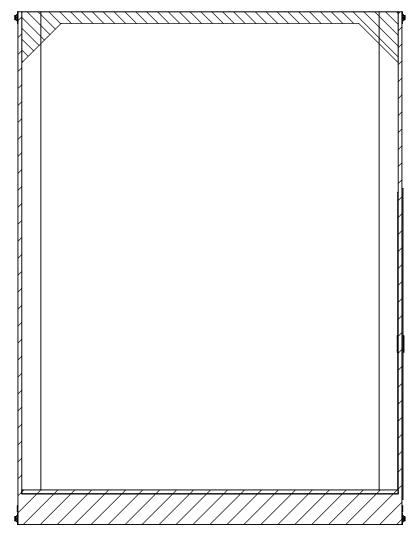

## INTERIOR FRONT

## inTech Trailers

TEMPLATE BSA8.5x30TTA INTERIOR FRONT

 DWG. NO.
 REV.

 BSA8.5 TTA Trailer Assembly
 A

 SCALE: 1:25
 SHEET 3 OF 4

EXTERIOR CURB SIDE

EXTERIOR REAR RAMP DOOR STANDARD SIZE 90"W x 84"H