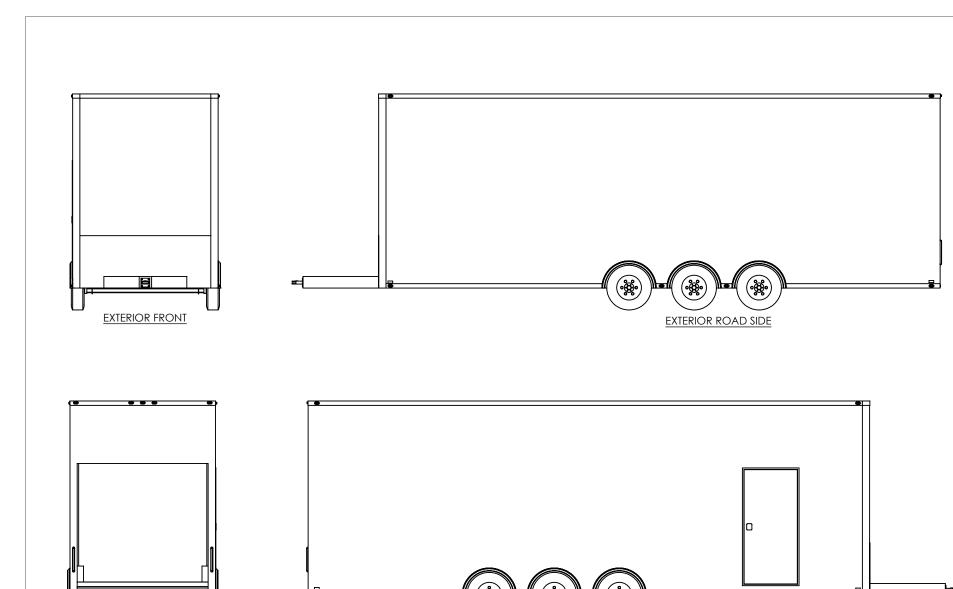

## DRAWN NjM 5/18/16 CHECKED ENG APPR.

ALL DIMENSIONS ARE IN INCHES AND ARE NOMINAL. DIMENSIONS ON ACTUAL TRAILER MAY VARY FROM WHAT IS SHOWN ON PRINT BASED ON ACTUAL FRAMING AND TRAILER STRUCTURE. UNLESS NOTED AS CRITICAL TEMPLATE
BSA8.5x30TTA
EXTERIOR SIDES

PROPRIETARY AND CONFIDENTIAL

THE INFORMATION CONTAINED IN THIS DRAWING IS THE
SOLE PROPERTY OF INTECH TRAILERS. ANY REPRODUCTION
IN PART OR AS A WHOLE WITHOUT THE WRITTEN PERMISSION
OF INTECH TRAILERS IS PROHIBITED.

AND ARE NOMINAL
ON ACTUAL TRAILER
FROM WHAT IS SHO
BASED ON ACTUAL
TRAILER STRUCTURE
NOTED AS CRITICAL

 DWG. NO.
 REV

 BSA8.5 TTA Trailer Assembly
 A

 SCALE: 1:66
 SHEET 4 OF 4