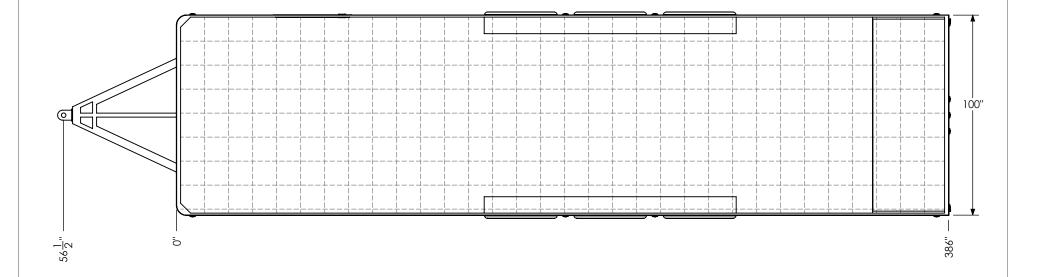

DRAWN

CHECKED ENG APPR.

NAME

NjM

DATE

5/18/16

ALL DIMENSIONS ARE IN INCHES AND ARE NOMINAL. DIMENSIONS ON ACTUAL TRAILER MAY VARY FROM WHAT IS SHOWN ON PRINT BASED ON ACTUAL FRAMING AND TRAILER STRUCTURE. UNLESS NOTED AS CRITICAL

TEMPLATE BSA8.5x30TTA FLOORPLAN

inTech Trailers

DWG. NO. REV BSA8.5 TTA Trailer Assembly SCALE: 1:48 SHEET 1 OF 4

PROPRIETARY AND CONFIDENTIAL

THE INFORMATION CONTAINED IN THIS DRAWING IS THE SOLE PROPERTY OF INTECH TRAILERS. ANY REPRODUCTION IN PART OR AS A WHOLE WITHOUT THE WRITTEN PERMISSION OF INTECH TRAILERS IS PROHIBITED.