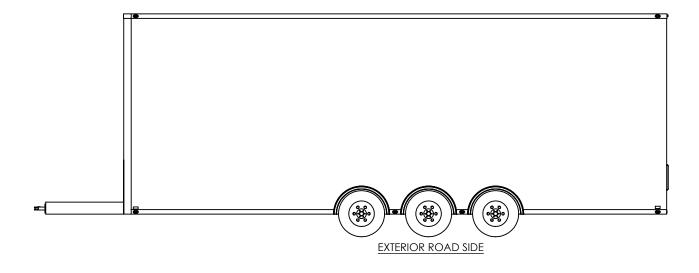

inTech Trailers **TEMPLATE** BSA8.5x30TTA **EXTERIOR SIDES** 

DWG. NO. REV BSA8.5 TTA Trailer Assembly SCALE: 1:64 SHEET 4 OF 4