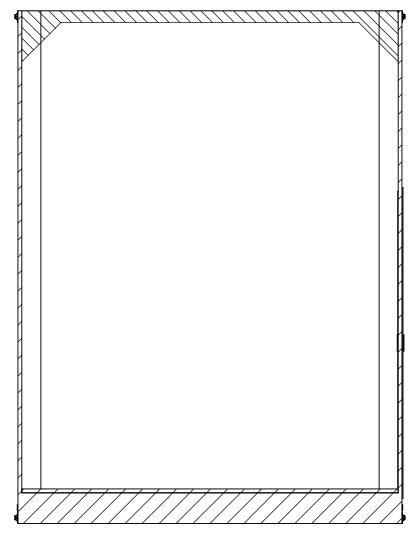

## INTERIOR FRONT

## inTech Trailers

TEMPLATE BSA8.5x30TTA INTERIOR FRONT

DWG, NO.

BSA8.5 TTA Trailer Assembly

SCALE: 1:25

REV
A

SCALE: 1:25

SHEET 3 OF 4