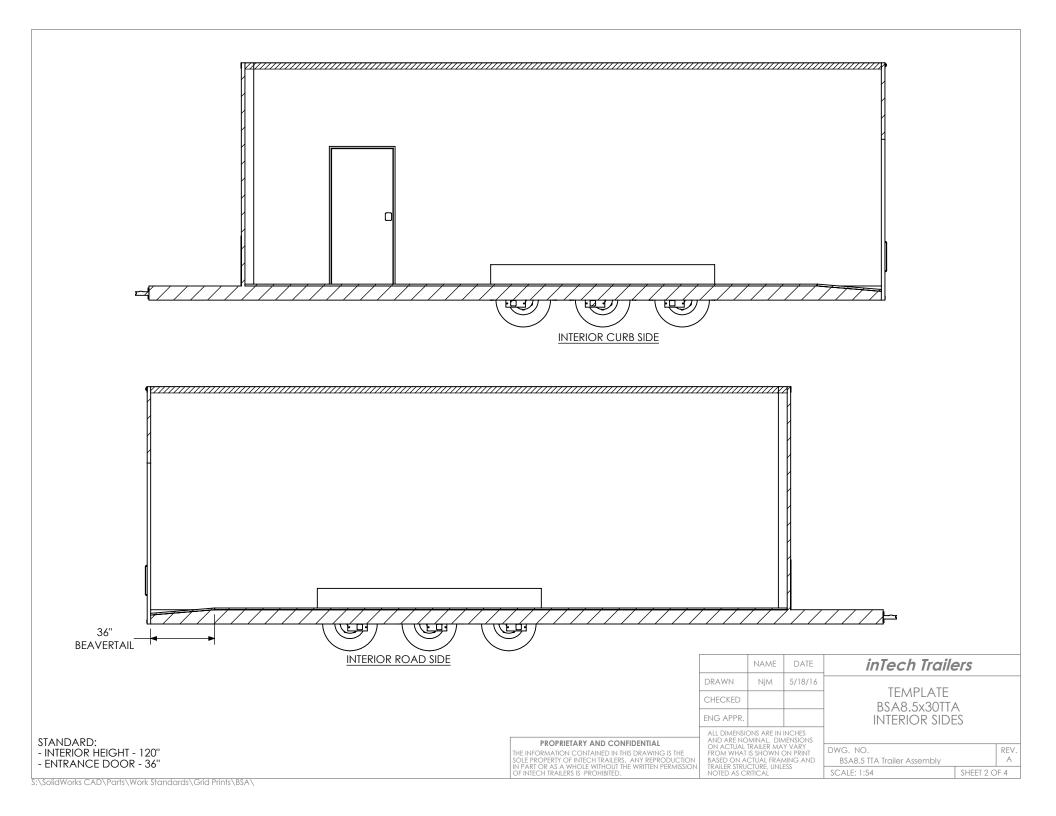

NAME DATE DRAWN NjM 5/18/16 CHECKED ENG APPR.

ALL DIMENSIONS ARE IN INCHES AND ARE NOMINAL. DIMENSIONS ON ACTUAL TRAILER MAY VARY FROM WHAT IS SHOWN ON PRINT BASED ON ACTUAL FRAMING AND TRAILER STRUCTURE. UNLESS NOTED AS CRITICAL

## TEMPLATE BSA8.5x30TTA FLOORPLAN

inTech Trailers

DWG. NO. REV BSA8.5 TTA Trailer Assembly SCALE: 1:46 SHEET 1 OF 4

PROPRIETARY AND CONFIDENTIAL

THE INFORMATION CONTAINED IN THIS DRAWING IS THE SOLE PROPERTY OF INTECH TRAILERS. ANY REPRODUCTION IN PART OR AS A WHOLE WITHOUT THE WRITTEN PERMISSION OF INTECH TRAILERS IS PROHIBITED.