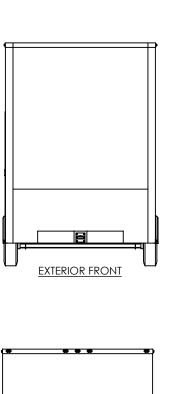

inTech Trailers **TEMPLATE** BSA8.5x30TTA **EXTERIOR SIDES** 

DWG. NO. REV BSA8.5 TTA Trailer Assembly SCALE: 1:64 SHEET 4 OF 4