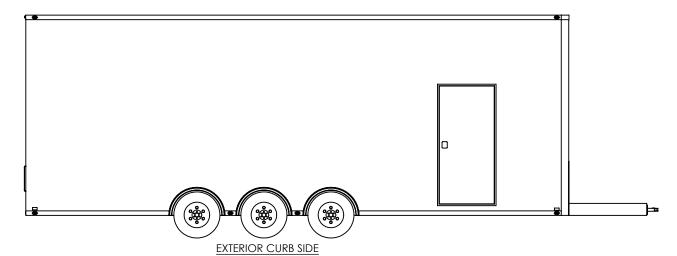

inTech Trailers **TEMPLATE** BSA8.5x30TTA **EXTERIOR SIDES** 

DWG. NO. REV BSA8.5 TTA Trailer Assembly SCALE: 1:64 SHEET 4 OF 4