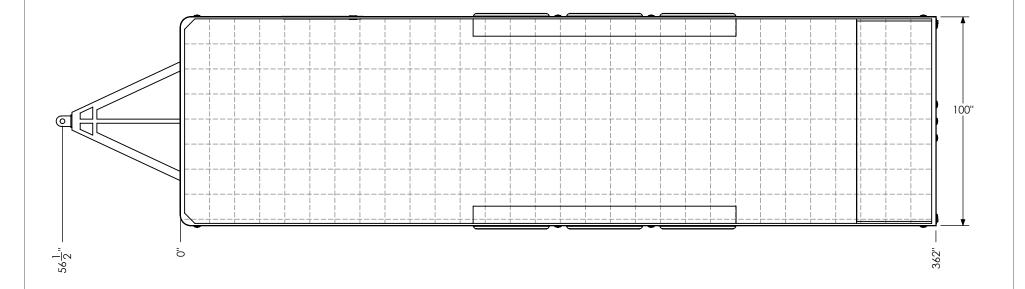

## TEMPLATE BSA8.5x30TTA FLOORPLAN

inTech Trailers

DWG. NO. REV BSA8.5 TTA Trailer Assembly SCALE: 1:46 SHEET 1 OF 4

PROPRIETARY AND CONFIDENTIAL

THE INFORMATION CONTAINED IN THIS DRAWING IS THE SOLE PROPERTY OF INTECH TRAILERS. ANY REPRODUCTION IN PART OR AS A WHOLE WITHOUT THE WRITTEN PERMISSION OF INTECH TRAILERS IS PROHIBITED.