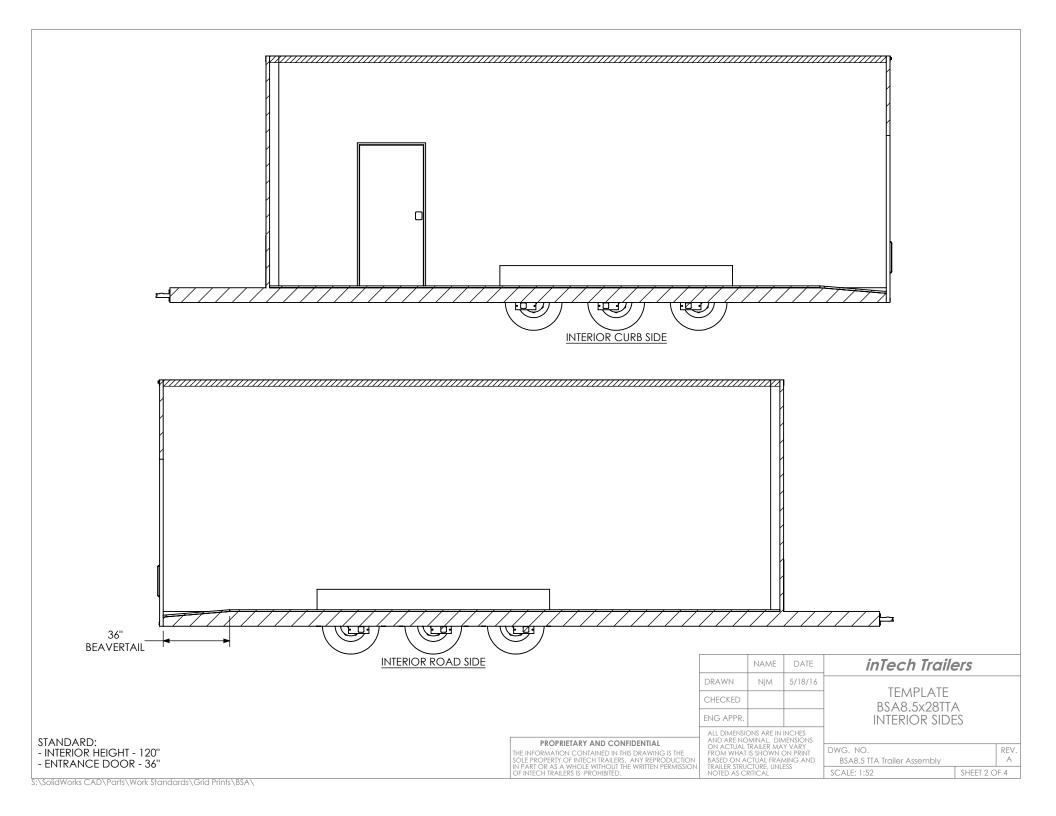

PROPRIETARY AND CONFIDENTIAL

THE INFORMATION CONTAINED IN THIS DRAWING IS THE SOLE PROPERTY OF INTECH TRAILERS. ANY REPRODUCTION IN PART OR AS A WHOLE WITHOUT THE WRITTEN PERMISSION OF INTECH TRAILERS IS. PROHIBITED.

ENG APPR.

ALL DIMENSIONS ARE IN INCHES AND ARE NOMINAL, DIMENSIONS ON ACTUAL TRAILER MAY VARY FROM WHAT IS SHOWN ON PRINT BASED ON ACTUAL FRAMING AND TRAILER STRUCTURE, UNLESS NOTED AS CRITICAL TEMPLATE
BSA8.5x28TTA
FLOORPLAN

DWG. NO.

BSA8.5 TTA Trailer Assembly

SCALE: 1:42

SHEET 1 OF 4

GRID = 12" x 12"





## INTERIOR FRONT

## PROPRIETARY AND CONFIDENTIAL

THE INFORMATION CONTAINED IN THIS DRAWING IS THE SOLE PROPERTY OF INTECH TRAILERS. ANY REPRODUCTION IN PART OR AS A WHOLE WITHOUT THE WRITTEN PERMISSION OF INTECH TRAILERS IS PROHIBITED.

|           |      |         | _ |
|-----------|------|---------|---|
|           | NAME | DATE    |   |
| DRAWN     | NjM  | 5/18/16 | Г |
| CHECKED   |      |         |   |
| ENG APPR. |      |         |   |

ALL DIMENSIONS ARE IN INCHES AND ARE NOMINAL, DIMENSIONS ON ACTUAL TRAILER MAY VARY FROM WHAT IS SHOWN ON PRINT BASED ON ACTUAL FRAMING AND TRAILER STRUCTURE, UNLESS NOTED AS CRITICAL

## inTech Trailers

TEMPLATE BSA8.5x28TTA INTERIOR FRONT

DWG, NO.

BSA8.5 TTA Trailer Assembly

SCALE: 1:25

SHEET 3 OF 4