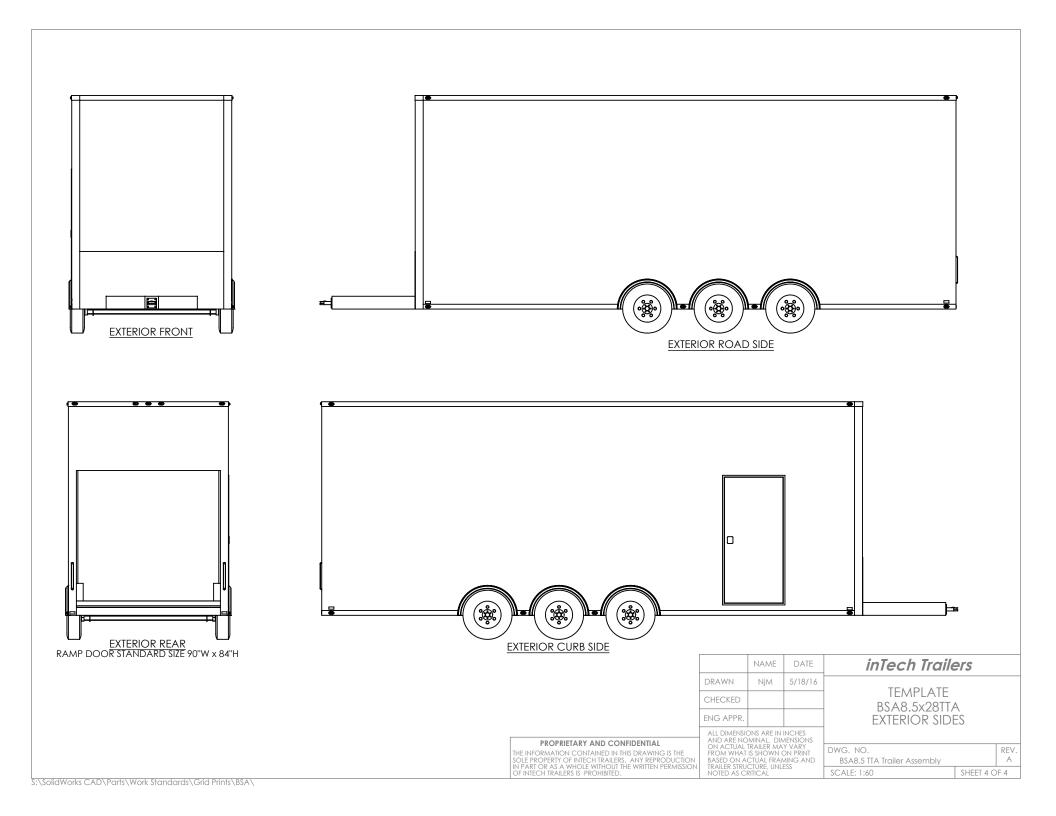

42

SHEET 1 OF 4

GRID = 12" x 12"





## INTERIOR FRONT

## PROPRIETARY AND CONFIDENTIAL

THE INFORMATION CONTAINED IN THIS DRAWING IS THE SOLE PROPERTY OF INTECH TRAILERS. ANY REPRODUCTION IN PART OR AS A WHOLE WITHOUT THE WRITTEN PERMISSION OF INTECH TRAILERS IS PROHIBITED.

|           |      |         | _ |
|-----------|------|---------|---|
|           | NAME | DATE    |   |
| DRAWN     | NjM  | 5/18/16 | Г |
| CHECKED   |      |         |   |
| ENG APPR. |      |         |   |

ALL DIMENSIONS ARE IN INCHES AND ARE NOMINAL, DIMENSIONS ON ACTUAL TRAILER MAY VARY FROM WHAT IS SHOWN ON PRINT BASED ON ACTUAL FRAMING AND TRAILER STRUCTURE, UNLESS NOTED AS CRITICAL

## inTech Trailers

TEMPLATE BSA8.5x28TTA INTERIOR FRONT

DWG, NO.

BSA8.5 TTA Trailer Assembly

SCALE: 1:25

SHEET 3 OF 4