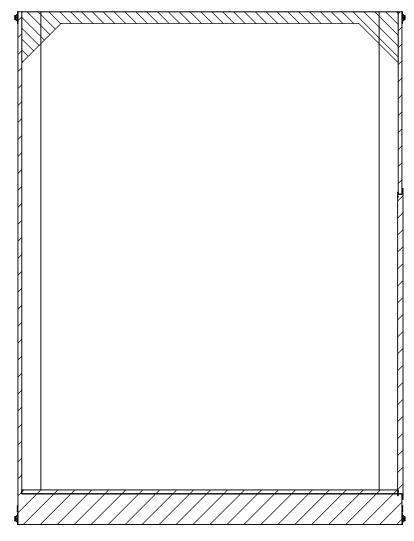

## INTERIOR FRONT

## PROPRIETARY AND CONFIDENTIAL

THE INFORMATION CONTAINED IN THIS DRAWING IS THE SOLE PROPERTY OF INTECH TRAILERS. ANY REPRODUCTION IN PART OR AS A WHOLE WITHOUT THE WRITTEN PERMISSION OF INTECH TRAILERS IS PROHIBITED.

ALL DIMENSIONS ARE IN INCHES AND ARE NOMINAL, DIMENSIONS ON ACTUAL TRAILER MAY VARY FROM WHAT IS SHOWN ON PRINT BASED ON ACTUAL FRAMING AND TRAILER STRUCTURE, UNLESS NOTED AS CRITICAL

## inTech Trailers

TEMPLATE BSA8.5x28TTA INTERIOR FRONT

DWG, NO.

BSA8.5 TTA Trailer Assembly

SCALE: 1:25

SHEET 3 OF 4