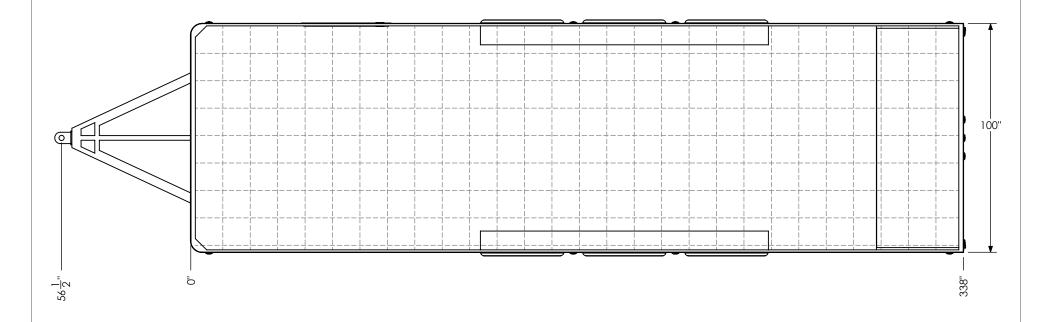

ENG APPR.

ALL DIMENSIONS ARE IN INCHES AND ARE NOMINAL, DIMENSIONS ON ACTUAL TRAILER MAY VARY FROM WHAT IS SHOWN ON PRINT BASED ON ACTUAL FRAMING AND TRAILER STRUCTURE, UNLESS NOTED AS CRITICAL TEMPLATE
BSA8.5x28TTA
FLOORPLAN

DWG. NO.

BSA8.5 TTA Trailer Assembly

SCALE: 1:42

SHEET 1 OF 4

GRID = 12" x 12"